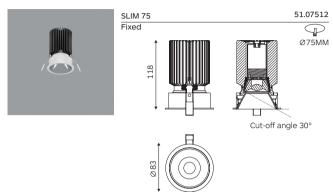

#### Suitable Accessories

Code Ordering Example: 5 1 . 0 7 5 1 1 - 9 0 3 0 1 5 D 0 1 0

|                      | Product<br>Code | Light Source Code |         | >CRI | CCT |       | LED<br>Power |         | Beam Angle<br>(BA) | Driver<br>Options |           | Finish |      |
|----------------------|-----------------|-------------------|---------|------|-----|-------|--------------|---------|--------------------|-------------------|-----------|--------|------|
| SLIM 75<br>Downlight | 51.07511        | CA                | COB LED | 90   | 30  | 3000K | 20W          | 1729 lm | 15°/32°/42°        | D0                | No Dim    | 10     | □ WH |
| Fixed                |                 |                   |         |      | 40  | 4000k |              | 1815 lm |                    | DA                | Dali Dim  | 20     | ■ BK |
| SLIM 75<br>Downlight | 51.07512        | CA                | COB LED | 90   | 30  | 3000K | 25W          | 1955 lm | 15°/32°/42°        | DC                | 0-10V Dim |        |      |
| Fixed                |                 |                   |         |      | 40  | 4000k |              | 2052 lm |                    |                   |           |        |      |
| SLIM 75<br>Downlight | 51.07513        | CA                | COB LED | 90   | 30  | 3000K | 35W          | 2221 lm | 19°/29°/38°        | _                 |           |        |      |
| Fixed                |                 |                   |         |      | 40  | 4000k |              | 2332 lm |                    |                   |           |        |      |