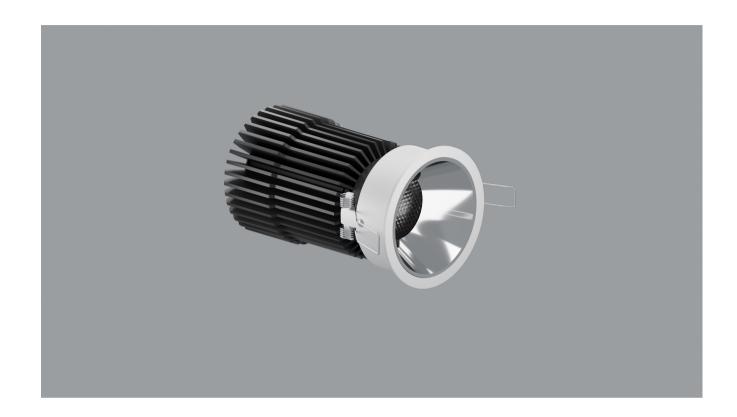

# Body

Small body, high power. Blends well into the environment while meeting illumination requirements.

Very comfortable with anti-glare optics and different colour options for the bottom reflector.

#### **Finish**

Black or white colour.