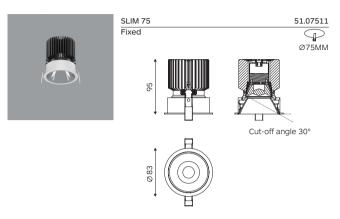

#### Suitable Accessories

Code Ordering Example: 5 1 . 0 7 5 1 1 - 9 0 3 0 1 5 D 0 1 0

|                      | Product<br>Code | Light Source Code |         | >CRI | CCT |       | LED<br>Power |         | Beam Angle<br>(BA) | Driver<br>Options |           | Finish |      |
|----------------------|-----------------|-------------------|---------|------|-----|-------|--------------|---------|--------------------|-------------------|-----------|--------|------|
| SLIM 75<br>Downlight | 51.07511        | CA                | COB LED | 90   | 30  | 3000K | 20W          | 1729 lm | 15°/32°/42°        | D0                | No Dim    | 10     | □ WH |
| Fixed                |                 |                   |         |      | 40  | 4000k |              | 1815 lm |                    | DA                | Dali Dim  | 20     | ■ BK |
| SLIM 75<br>Downlight | 51.07512        | CA                | COB LED | 90   | 30  | 3000K | 25W          | 1955 lm | 15°/32°/42°        | DC                | 0-10V Dim |        |      |
| Fixed                |                 |                   |         |      | 40  | 4000k |              | 2052 lm |                    |                   |           |        |      |
| SLIM 75<br>Downlight | 51.07513        | CA                | COB LED | 90   | 30  | 3000K | 35W          | 2221 lm | 19°/29°/38°        | _                 |           |        |      |
| Fixed                |                 |                   |         |      | 40  | 4000k |              | 2332 lm |                    |                   |           |        |      |