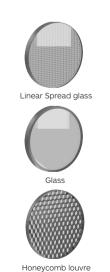

# **SLIM Recessed Downlight**

### **SLIM Recessed Downlight**







# Body

Small body, high power. Blends well into the environment while meeting illumination requirements.

Very comfortable with anti-glare optics and different colour options for the bottom reflector.

### Accessories

Honeycomb louvre, Linear Spread glass, glass.

#### **Finish**

Black or white colour.

# **LED** sources

Light source: COB LED CRI: 90 I CCT: 3000K, 4000K Other CRI and CCT options available on request.

# **Optic**

Narrow, medium and wide beam angle available.

#### Driver

Supplied with No-dimable remote driver. Diming Options: 0-10V Dim, Dali Dim.

# **Applications**

Application areas: High end residential and retail projects, hotels, museums and galleries.

#### Suitable Accessories









Code Ordering Example: 5 1 . 0 7 5 1 1 - 9 0 3 0 1 5 D 0 1 0

|                      | Product<br>Code | Light Source Code |         | >CRI | CCT |       | LED<br>Power |         | Beam Angle<br>(BA) | Driver<br>Options |           | Finish |      |
|----------------------|-----------------|-------------------|---------|------|-----|-------|--------------|---------|--------------------|-------------------|-----------|--------|------|
| SLIM 75<br>Downlight | 51.07511        | CA                | COB LED | 90   | 30  | 3000K | 20W          | 1729 lm | 15°/32°/42°        | D0                | No Dim    | 10     | □ WH |
| Fixed                |                 |                   |         |      | 40  | 4000k |              | 1815 lm |                    | DA                | Dali D