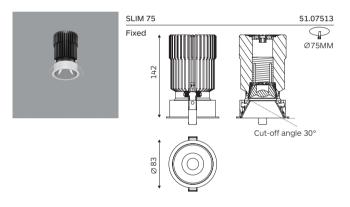

#### Suitable Accessories

Code Ordering Example: 5 1 . 0 7 5 1 1 - 9 0 3 0 1 5 D 0 1 0

|                      | Product<br>Code | Light Source Code |         | >CRI | CCT |       | LED<br>Power |         | Beam Angle<br>(BA) | Driver<br>Options |           | Finish |      |
|----------------------|-----------------|-------------------|---------|------|-----|-------|--------------|---------|--------------------|-------------------|-----------|--------|------|
| SLIM 75<br>Downlight | 51.07511        | CA                | COB LED | 90   | 30  | 3000K | 20W          | 1729 lm | 15°/32°/42°        | D0                | No Dim    | 10     | □ WH |
| Fixed                |                 |                   |         |      | 40  | 4000k |              | 1815 lm |                    | DA                | Dali Dim  | 20     | ■ BK |
| SLIM 75<br>Downlight | 51.07512        | CA                | COB LED | 90   | 30  | 3000K | 25W          | 1955 lm | 15°/32°/42°        | DC                | 0-10V Dim |        |      |
| Fixed                |                 |                   |         |      | 40  | 4000k |              | 2052 lm |                    |                   |           |        |      |
| SLIM 75<br>Downlight | 51.07513        | CA                | COB LED | 90   | 30  | 3000K | 35W          | 2221 lm | 19°/29°/38°        | _                 |           |        |      |
| Fixed                |                 |                   |         |      | 40  | 4000k |              | 2332 lm |                    |                   |           |        |      |