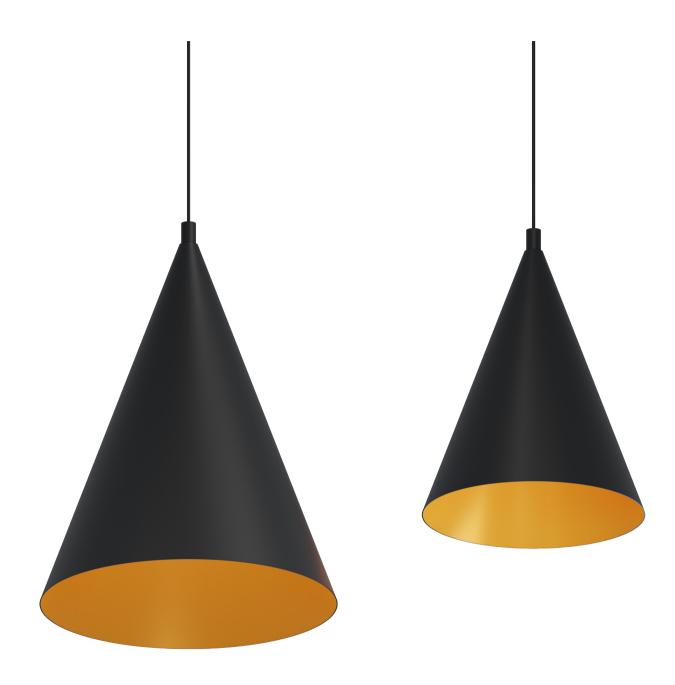

## Body

Suspended luminaire for mounting on the ceiling with LED light source.

ADVANCED is a simplistic and elegant ceiling light that brings an inviting atmosphere to your home.

Can be individually or in a group using in any spaces.

## **Applications**

Made of black powdered coating in outside, inside is gold, which reflects a warm glow into the space. The ADVANCED pendant decorates the dining table, living room, restaurant and other places. Can be individually or in a group.