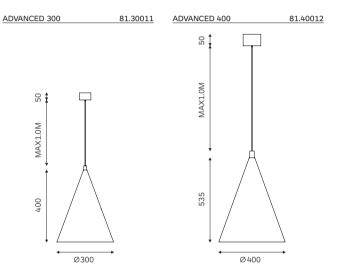

#### **ADVANCED Pendant Lighting**

Code Ordering Example: 8 1 . 3 0 0 1 1 - 9 0 3 0 1 9 D 0 1 0

|                                  | Product<br>Code | Light Source Code |         | >CRI | >CRI CCT |       | LED<br>Power |         | Beam Angle<br>(BA) | Driver<br>Options |           | Finish |  |    |
|----------------------------------|-----------------|-------------------|---------|------|----------|-------|--------------|---------|--------------------|-------------------|-----------|--------|--|----|
| ADVANCED 300<br>Pendant Lighting | 81.30011        | CA                | COB LED | 90   | 30       | 3000K | 20W          | 1600 lm | 100°               | D0                | No Dim    | 10     |  | WH |
| 3 . 3                            |                 |                   |         |      | 40       | 4000k |              | 1680 lm |                    | DA                | Dali Dim  | 20     |  | BK |
| ADVANCED 400<br>Pendant Lighting | 81.40012        | CA                | COB LED | 90   | 30       | 3000K | 30W          | 2400 lm | 100°               | DC                | 0-10V Dim |        |  |    |
| r endant Lighting                |                 |                   |         |      | 40       | 4000k |              | 2520 lm |                    |                   |           |        |  |    |