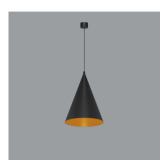

## Body

Suspended luminaire for mounting on the ceiling with LED light source.

ADVANCED is a simplistic and elegant ceiling light that brings an inviting atmosphere to your home.

Can be individually or in a group using in any spaces.

## **Applications**

Made of black powdered coating in outside, inside is gold, which reflects a warm glow into the space. The ADVANCED pendant decorates the dining table, living room, restaurant and other places. Can be individually or in a group.