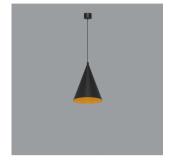

## Body

Suspended luminaire for mounting on the ceiling with LED light source.

ADVANCED is a simplistic and elegant ceiling light that brings an inviting atmosphere to your home.

Can be individually or in a group using in any spaces.

## **Applications**

Made of black powdered coating in outside, inside is gold, which reflects a warm glow into the space. The ADVANCED pendant decorates the dining table, living room, restaurant and other places. Can be individually or in a group.